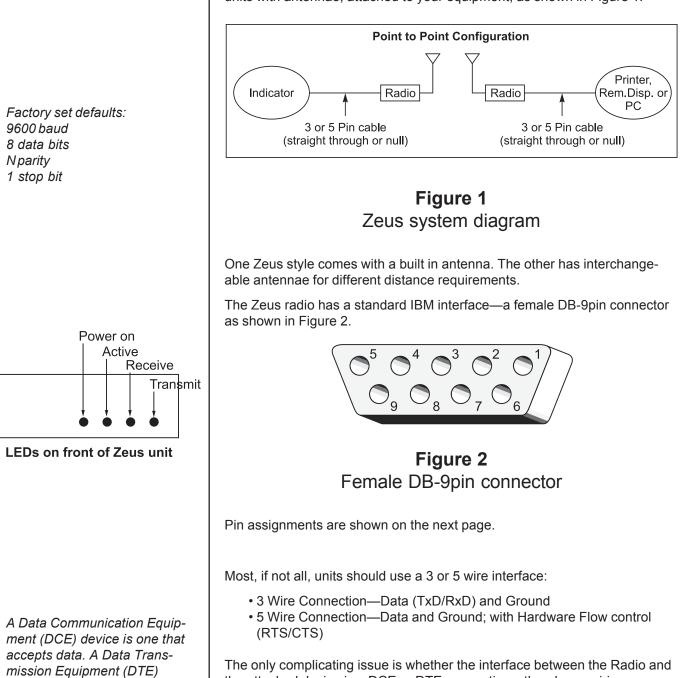

## Introduction

device is one that transmits

data.

The Zeus radio lets you connect two pieces of equipment, which use RS-232 to communicate, without using cables. The system consists of two radio units with antennae, attached to your equipment, as shown in Figure 1.