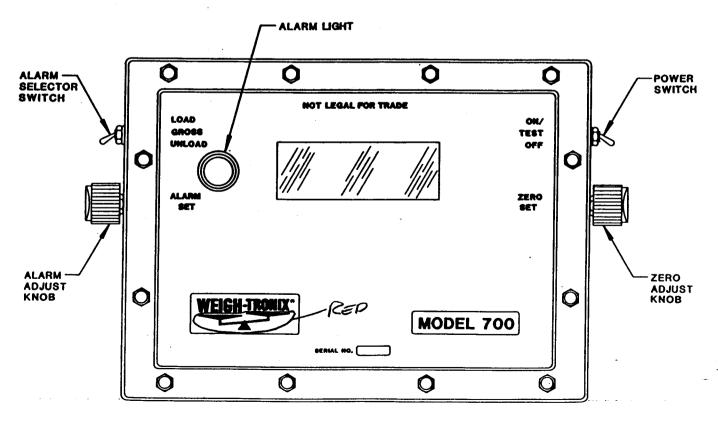

## POWER SWITCH

Enables or disables battery power to the scale; should be set to OFF when scale is not in use and when battery is being charged.

### **COARSE ZERO POTENTIOMETER**

Recessed in bottom panel of Indicator; used to coarse-adjust displayed value as closely as possible to zero value. For first time set-up and troubleshooting procedures. Adjustment range is 17 full turns.

## ZERO ADJUST KNOB

Used to fine-adjust displayed value to zero for day-to-day scale use. Adjustment range is 10 full turns. Zero range is  $\pm 2.5\%$  of capacity:  $\pm 500$  lbs, or  $\pm 227$  kgs.

#### ALARM ADJUST KNOB

Turned to display weight level at which ALARM LIGHT will illuminate. This weight level registers on display only when ALARM SELECT SWITCH is in LOAD or UNLOAD position. Adjustment range extends from zero to half capacity in 10 full turns.

#### ALARM SELECT SWITCH

Switched to LOAD or UNLOAD position to enable ALARM LIGHT (1) to pulse on and off when scale weight is 50 lbs., or 23 kgs., from preselected weight value and (2) to stay on continuously when scale weight is 8 lbs., or 4 kgs., from preselected weight value.

In both LOAD and UNLOAD modes, display counts back from display of preselected weight to zero as scale weight changes.

Switched to GROSS position to disable alarm and allow gross display of weight on scale.