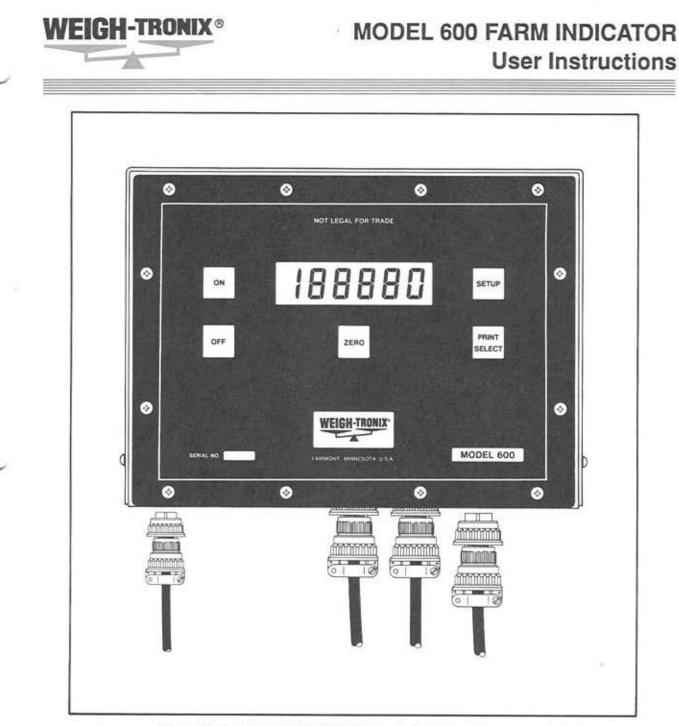

Figure 1: Front Panel of Model 600 Farm Indicator

## **Key Functions**

ON Pressed to power-on the indicator. OFF Pressed to remove power. ZERO Pressed to zero-balance the scale. SETUP Pressed to scroll through three filtering options: lowest, medium, and highest filtering capabilities.

PRINT 1. Pressed in conjunction with SELECT the SETUP key to select the appropriate filtering option. 2. Pressed to capture and lock in on a weight reading and transmit the reading to a printer or other datareceiving device. This is a "Table of Contents preview" for quality assurance