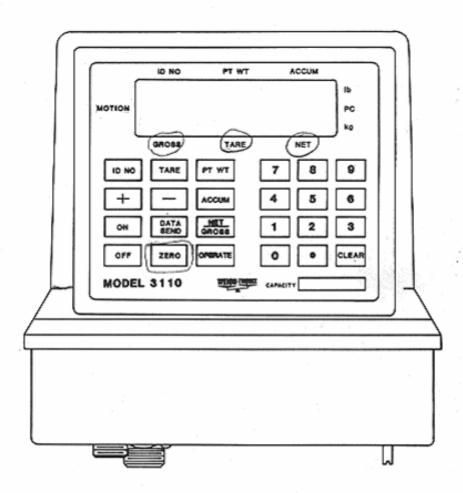

## SCOPE OF THE MANUAL

This manual describes the features and operation of your WEIGH-TRONIX Model 3110 Weight Indicator. It should be used as a guide to help you develop the knowledge that you need to operate your indicator comfortably and confidently.

Your manual is divided into three major sections. The first describes your Model 3110's features and operating controls. The second is divided into a number of sub-sections each of which contains step-by-step instructions designed to lead you through the operations that your indicator can perform. The final section of this manual explains your Model 3110's diagnostic tests.