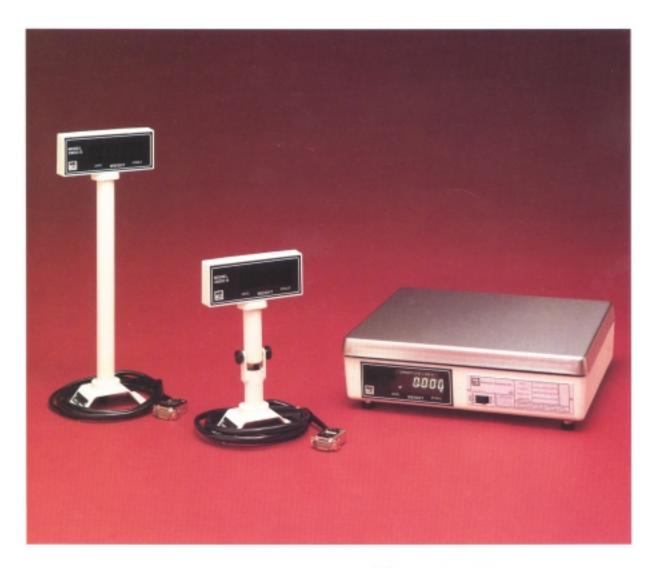

## **GENERAL INFORMATION**

| Introduction                                                                                                                                                                                                                                                                                      |
|---------------------------------------------------------------------------------------------------------------------------------------------------------------------------------------------------------------------------------------------------------------------------------------------------|
| INSTALLATION                                                                                                                                                                                                                                                                                      |
| Unpacking Container  Electrical Requirements  Scale Installation  Leveling the Scale  Counter Cut-Out Installation  Remote Display Connection  Tare Footswitch Connection  Attaching Remote Display to Scale Base  Installing an Internal Display  Installing Remot Display Cable through Conduit |
| SETUP & CALIBRATION                                                                                                                                                                                                                                                                               |
| Scale Setup Equipment Required Line Frequency (Hertz) Filtering and Averaging Country Selection Zero Calibration Span Calibration Corner Stop Adjustments                                                                                                                                         |
| COMMUNICATIONS INTERFACE                                                                                                                                                                                                                                                                          |
| RS232 I/O Port       10         Baud Rate Setup       10         Parity Selection       10         Protocol Response Selection       10         Communications Protocol       10         Status Display       10                                                                                  |
| OPERATION                                                                                                                                                                                                                                                                                         |
| Description of Operation                                                                                                                                                                                                                                                                          |
| USER MAINTENANCE                                                                                                                                                                                                                                                                                  |
| Preliminary Troubleshooting Checks                                                                                                                                                                                                                                                                |