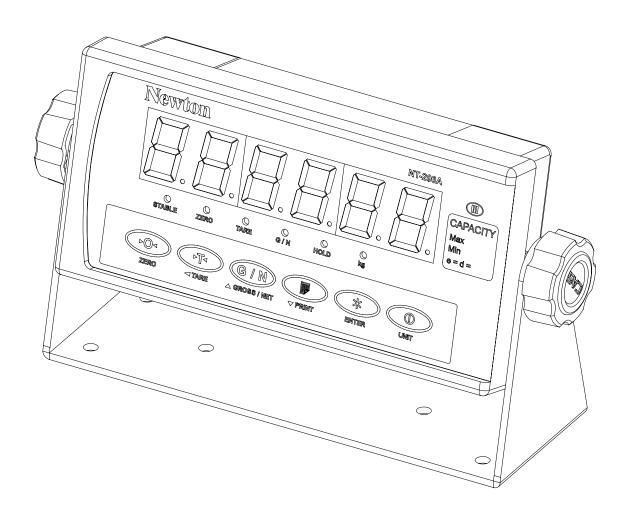

## NT-200 Series

SERVICE MANUAL





## **Table of Contents**

| 1. Block diagram                 | 3  |
|----------------------------------|----|
| 2. Description of the Connection | 3  |
| 3. TEST MODE                     | 4  |
| 4. CALIBRATION MODE              | 6  |
| 5. SOFTWARE FLOW CHART           | 10 |
| 6. Schematic Diagram             | 14 |
| 7. Parts Arrangement Drawing     | 19 |
| 8. Device Specification          | 24 |
| 9. PARTS LIST                    | 26 |
| 10. Exploded View                | 31 |

This is a "Table of Contents preview" for quality assurance

The full manual can be purchased from our store:

https://the-checkout-tech.com/manuals/CAS/NT-200 Series Indicator service and calibra

And our free Online Keysheet maker:

https://the-checkout-tech.com/Cash-Register-Keysheet-Creator/

HTTPS://T