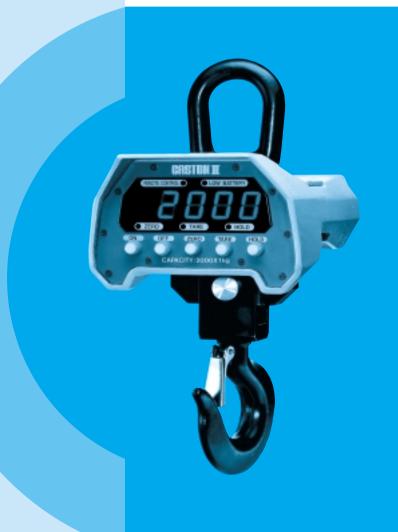

## Crane Scale CASTON II

## **OWNER'S MANUAL**



9007-CT2-0033-2

## CONTENTS

| PRECAUTIONS         | 4  |
|---------------------|----|
| PREFACE             | 6  |
| NAMES AND FUNCTIONS | 6  |
| OPERATIONS          | 9  |
| 1. INSTALLATION     | 9  |
| 2. BATTERY COUPLING | 9  |
| 3. OPERATION        | 10 |
| 4. HOLD FUNCTION    | 10 |
| PRODUCT SIZE        | 11 |
| SPECIFICATIONS      | 12 |

This is a "Table of Contents preview" for quality assurance

The full manual can be found at <a href="http://the-checkout-tech.com/estore/catalog/">http://the-checkout-tech.com/estore/catalog/</a>

We also offer free downloads, a free keyboard layout designer, cable diagrams, free help and support.

<u>http://the-checkout-tech.com</u>: the biggest supplier of cash register and scale manuals on the net