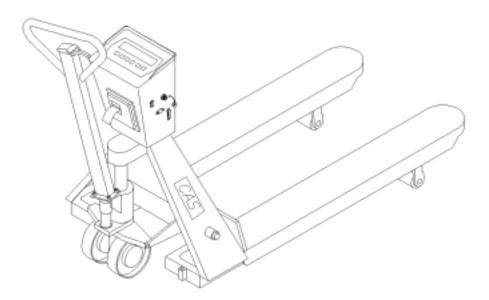

## PALLET SCALE CPS SERIES OWNER'S MANUAL

|     | Table of Contents                  |    |
|-----|------------------------------------|----|
| 1.  | PREFACE                            | 3  |
| 2.  | OVERALL VIEW                       | 4  |
| 3.  | SPECIFICATIONS                     | 5  |
| 4.  | DIMENSIONS                         | 5  |
| 5.  | FRONT PANEL                        | 6  |
| 6.  | RS-232C (OPTION)                   | 8  |
| 7.  | OPERATIONS                         | 10 |
| 8.  | HOW TO CHARGE                      | 12 |
| 9.  | TEST MODE                          | 13 |
| 10. | SET MODE                           | 14 |
| 11. | ERROR MESSAGE AND TROUBLE SHOOTING | 19 |