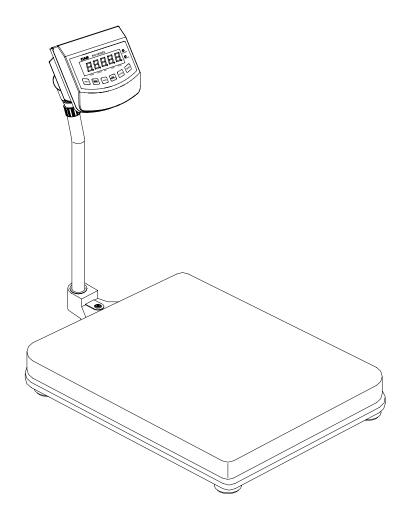

## BATTERY WEIGHING SCALE BW-SERIES SERVICE MANUAL

Revision: 2005. 5. 9





## **Table of Contents** INTRODUCTION 3 TECHNICAL SPECCIFICATION 3 **INSTALLATION & CONNECTION** TEST MODE 5 7 **CALIBRATION MODE SET MODE** 9 SCHEMATIC DIAGRAM 10 P.C.B DIAGRAM 11 CONNECTION DIAGRAM 13 PART LIST 14 **EXPLODED VIEW** 19 ERROR MESSAGE & TROUBLE SHOOTING 23



This is a "Table of Contents preview" for quality assurance

The full manual can be found at <a href="http://the-checkout-tech.com/estore/catalog/">http://the-checkout-tech.com/estore/catalog/</a>

We also offer free downloads, a free keyboard layout designer, cable diagrams, free help and support.

<u>http://the-checkout-tech.com</u>: the biggest supplier of cash register and scale manuals on the net