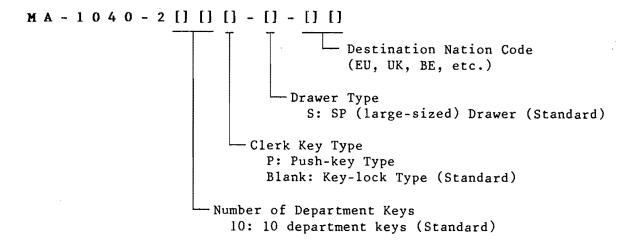

## **SPECIFICATIONS**

MODEL: MA-1040-200 Series

Way to assign the several versions of Model MA-1040-200 Series:

} ~

) ...

Standard Version: MA-1040-210-S-EU (i.e.: 10 Department Keys, Key-lock Type of Clerk Keys, and SP Drawer)