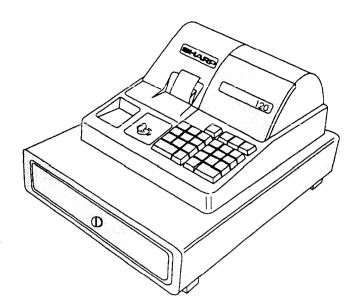

## SHARP

### SERVICE MANUAL

CODE: 00ZXEA120VSME



# ELECTRONIC CASH REGISTER

## MODEL XE-A120

#### **CONTENTS**

|    |                               | Page |
|----|-------------------------------|------|
| 1. | OPTIONS AND SUPPLIES          | 1    |
| 2. | OUTLINE OF FUNCTIONS          | 1    |
| 3. | SPECIFICATIONS                | 2    |
| 4. | MACHINE RESETTING & SELF TEST | 9    |
| 5. | PROGRAMMING                   | 10   |
| 6. | REPORT                        | 17   |
| 7. | CIRCUIT BLOCK DIAGRAM         | 20   |
| 8. | HD404728 TERMINAL SIGNALS     | 21   |
| 9. | CIRCUIT DESCRIPTION           | 23   |
|    |                               |      |

PARTS GUIDE

Parts marked with "\_\_\_\_" is important for maintaining the safety of the set. Be sure to replace these parts with specified ones for maintaining the dafety and perf