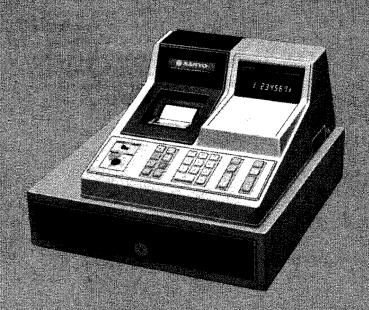

This SANYO electronic cash register uses the keyboard presetting system.

This enables its universal use whether or not tax is required or different tax rates.

At the time of purchase, it is necessary to initialize the machine according to the installation procedures to clear the memory and preset the required data.