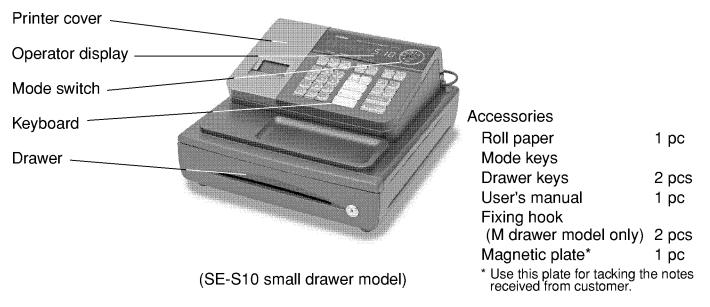

### Basic Components and Accessories

Weld lines

Lines may be visible on the exterior of the product. These are "weld lines" that result from the plastic molding process. They are not cracks or scratches.