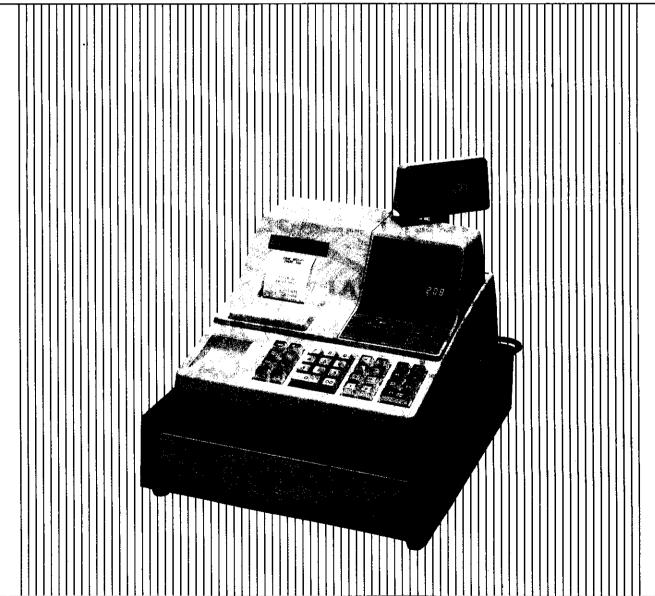

PERSONAL CASH REGISTER

## PCR-208

## **OPERATOR'S INSTRUCTION MANUAL**



FCC CI

CASIO.

## **CONTENTS**

|                | UNPACKING                                                   |      |
|----------------|-------------------------------------------------------------|------|
| 1              | PROGRAMMING                                                 |      |
|                | 1-1 PROGRAM 1 MODE (X MODE)                                 | 4    |
|                | 1-2 PROGRAM 2 MODE (Z MODE)                                 | (    |
|                | 1-3 TAX PROGRAM                                             | 10   |
|                | 1-4 READING ALL PRESET DATA                                 | . 1  |
| 2              | OPERATION                                                   | 10   |
|                | 2-1 OPERATIONAL PRECAUTIONS